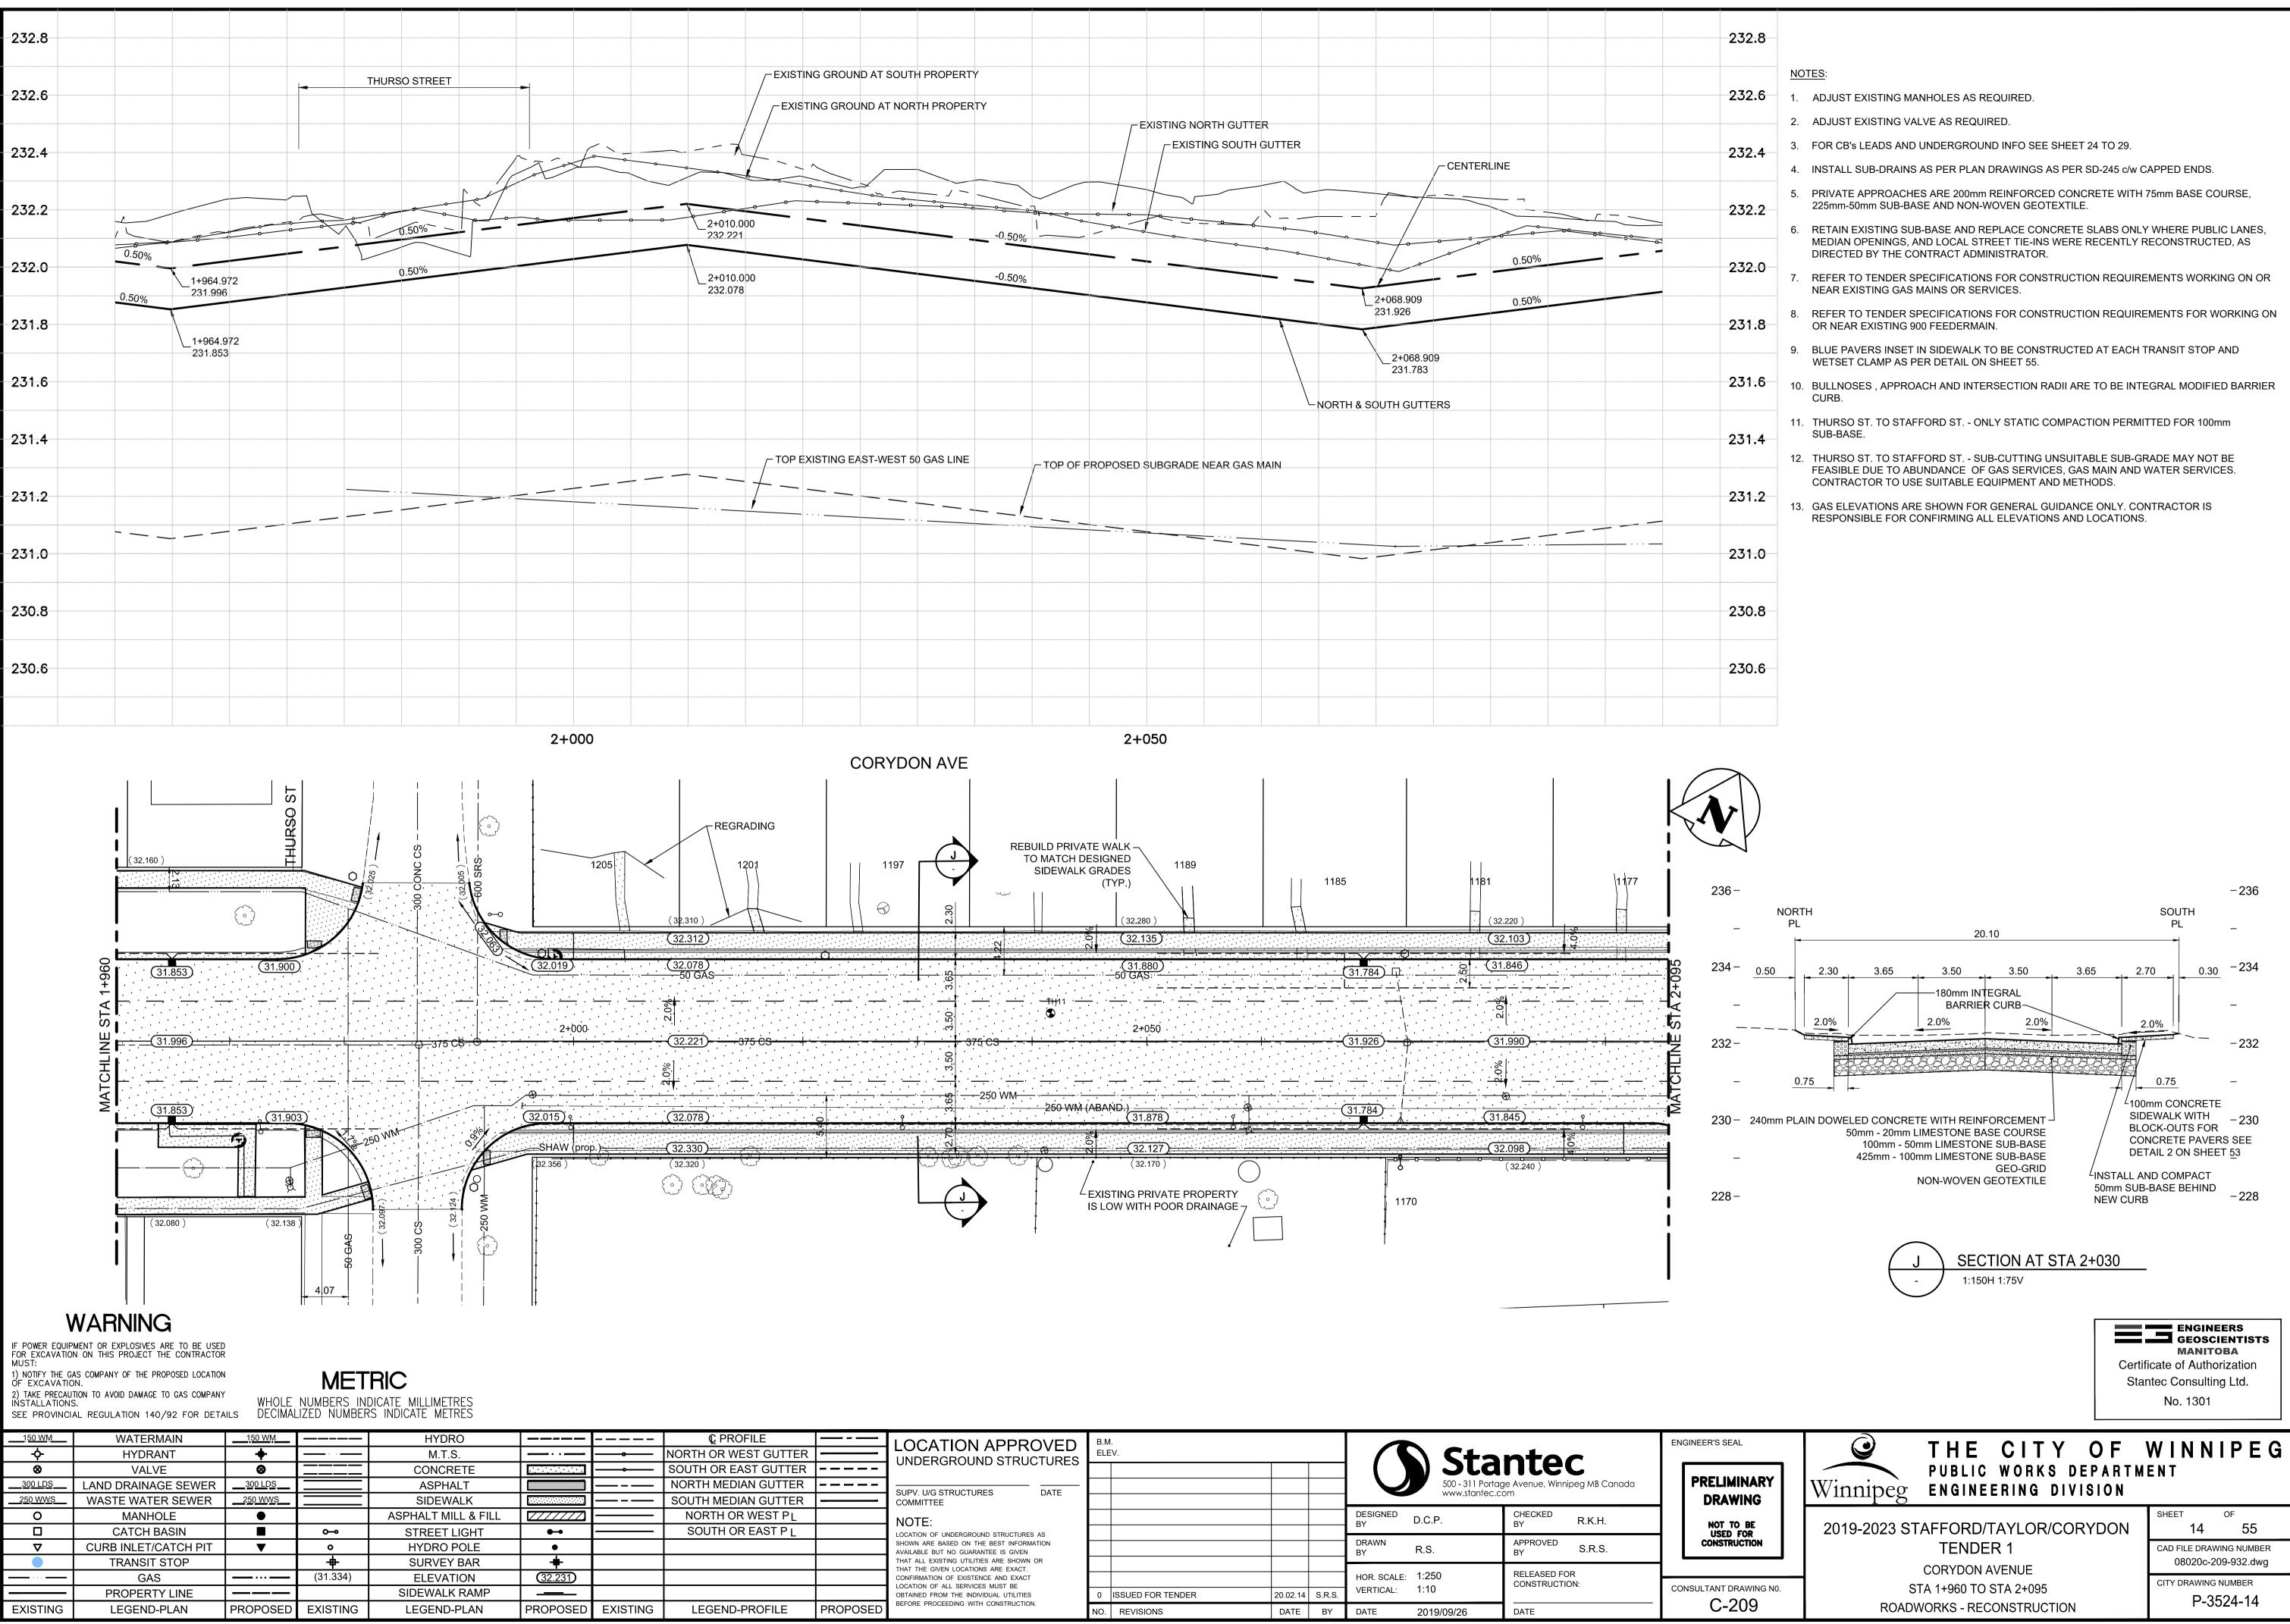

14 / 932

|       | LOCATION APPROVED<br>UNDERGROUND STRUCTURES                                                                                                                                                                                                                                                                                                                                                                                |     | B.M.<br>ELEV.     |          |        | Stantec<br>500 - 311 Portage Avenue, Winnipeg MB Canada<br>www.stantec.com |               |                               | El       | ENGINEER'S SEAL                       |  |
|-------|----------------------------------------------------------------------------------------------------------------------------------------------------------------------------------------------------------------------------------------------------------------------------------------------------------------------------------------------------------------------------------------------------------------------------|-----|-------------------|----------|--------|----------------------------------------------------------------------------|---------------|-------------------------------|----------|---------------------------------------|--|
|       | SUPV. U/G STRUCTURES DATE<br>COMMITTEE<br>NOTE:<br>LOCATION OF UNDERGROUND STRUCTURES AS<br>SHOWN ARE BASED ON THE BEST INFORMATION<br>AVAILABLE BUT NO GUARANTEE IS GIVEN<br>THAT ALL EXISTING UTILITIES ARE SHOWN OR<br>THAT THE GIVEN LOCATIONS ARE EXACT.<br>CONFIRMATION OF EXISTENCE AND EXACT<br>LOCATION OF ALL SERVICES MUST BE<br>OBTAINED FROM THE INDIVIDUAL UTILITIES<br>BEFORE PROCEEDING WITH CONSTRUCTION. |     |                   |          |        |                                                                            |               |                               | PRELIMIN |                                       |  |
|       |                                                                                                                                                                                                                                                                                                                                                                                                                            |     |                   |          |        | DESIGNED<br>BY                                                             | D.C.P.        | CHECKED<br>BY R.K.H.          | 1        | NOT TO BE<br>USED FOR<br>CONSTRUCTION |  |
|       |                                                                                                                                                                                                                                                                                                                                                                                                                            |     |                   |          |        | DRAWN<br>BY                                                                | R.S.          | APPROVED<br>BY S.R.S.         | 1        |                                       |  |
|       |                                                                                                                                                                                                                                                                                                                                                                                                                            | 0   | ISSUED FOR TENDER | 20.02.14 | S.R.S. | HOR. SCALE:<br>VERTICAL:                                                   | 1:250<br>1:10 | RELEASED FOR<br>CONSTRUCTION: | С        | CONSULTANT DRAV                       |  |
| POSED |                                                                                                                                                                                                                                                                                                                                                                                                                            | NO. | REVISIONS         | DATE     | BY     | DATE                                                                       | 2019/09/26    | DATE                          |          | C-209                                 |  |